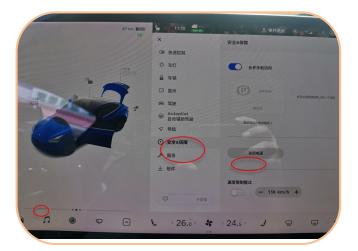

### **Intallation Steps**

1. Turn off the vehicle power in the vehicle setting

2. Pry the back of the central armrest saddle in the direction of the arrow

3. Pull off the A/C outlet module plug

4. Unscrew the A/C outlet screw and take out the air conditioner outlet