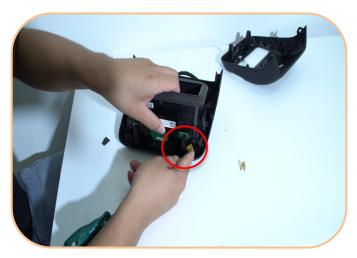

## Model 3/Y Rear Climate Control Screen Installation Manual

13. Pull harness with plug (1) to the upper part and restore the cover plate

14. Connect the plug ① into the screen, and then connect the A/C outlet module plug