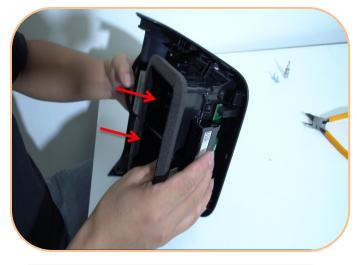

## Model 3/Y Rear Climate Control Screen Installation Manual

7. Install the module onto the screen panel and screw on the screws

8. Cut off the middle clip at the top of the A/C outlet.

9. Screw on the screws on the upper part of the A/C outlet

10. Pry off clips on the original panel

11. Install the clips onto the screen panel

12. Pry the cover plate behind the sentral armrest saddle in the direction of the arrow