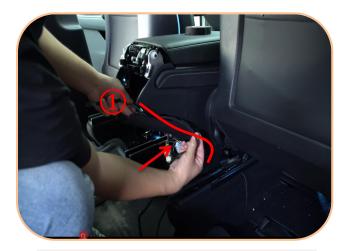

10. Pry off clips on the original panel

11. Install the clips onto the screen panel

12. Pry the cover plate behind the sentral armrest saddle in the direction of the arrow

## Model 3/Y Rear Climate Control Screen Installation Manual

13. Pull harness with plug (1) to the upper part and restore the cover plate

14. Connect the plug ① into the screen, and then connect the A/C outlet module plug