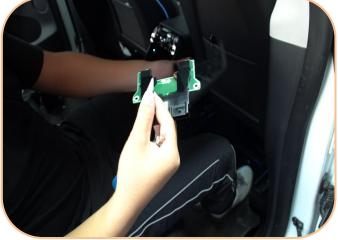

### **Intallation Steps**

1. Turn off the vehicle power in the vehicle setting

2. Pry the back of the central armrest saddle in the direction of the arrow

3. Pull off the A/C outlet module plug

4. Unscrew the A/C outlet screw and take out the air conditioner outlet