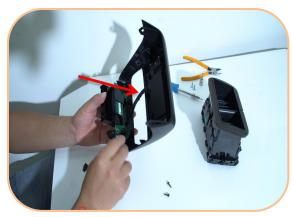

5.Unscrew the A/C outlet module screws

6.Take off the A/C outlet module

## Model 3/Y Rear Climate Control Screen Installation Manual

7. Install the module onto the screen panel and screw on the screws

8. Cut off the middle clip at the top of the A/C outlet.

9. Screw on the screws on the upper part of the A/C outlet