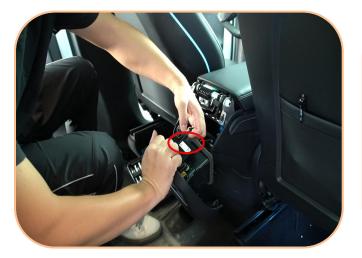

15. Install the screen panel

16. Find the blue plug and connect it with plug (2)

17. According to the red line, route harness (plug (3)) from the bottom of the seat to the right side of the front right seat

# Model 3/Y Rear Climate Control Screen Installation Manual

19. Remove a screw on the right side of the bottom of the seat

20. Pry open the side seat button cover

21. Unplug the seat button plug and connect the plug (3)