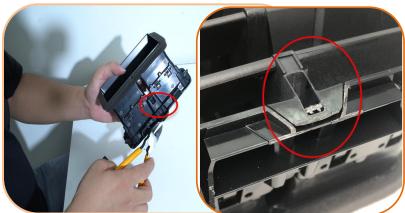

### **Intallation Steps**

1. Turn off the vehicle power in the vehicle setting

2. Pry the back of the central armrest saddle in the direction of the arrow

3. Pull off the A/C outlet module plug

4. Unscrew the A/C outlet screw and take out the air conditioner outlet

5.Unscrew the A/C outlet module screws

6.Take off the A/C outlet module