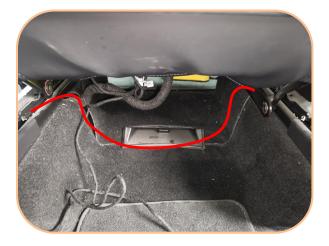

15. Install the screen panel

16. Find the blue plug and connect it with plug (2)

17. According to the red line, route harness (plug (3)) from the bottom of the seat to the right side of the front right seat

18. And then pull the wire out