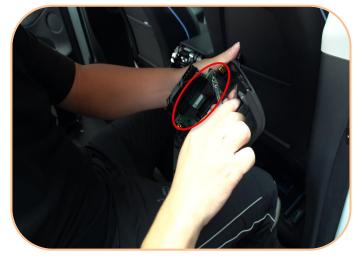

15. Install the screen panel

16. Find the blue plug and connect it with plug (2)

17. According to the red line, route harness (plug (3)) from the bottom of the seat to the right side of the front right seat

18. And then pull the wire out