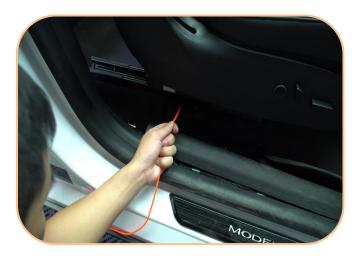

dule onto the screen panel and screw on the screws



8. Cut off the middle clip at the top of the A/C outlet.



9. Screw on the screws on the upper part of the A/C outlet



10. Pry off clips on the original panel



11. Install the clips onto the screen panel



12. Pry the cover plate behind the sentral armrest saddle in the direction of the arrow

## Model 3/Y Rear Climate Control Screen Installation Manual



13. Pull harness with plug (1) to the upper part and restore the cover plate



14. Connect the plug ① into the screen, and then connect the A/C outlet module plug



15. Install the screen panel



16. Find the blue plug and connect it with plug (2)



17. According to the red line, route harness (plug (3)) from the bottom of the seat to the right side of the front right seat



18. And then pull the wire out

# Model 3/Y Rear Climate Control Screen Installation Manual



19. Remove a screw on the right side of the bottom of the seat



20. Pry open the side seat button cover



21. Unplug the seat button plug and connect the plug (3)