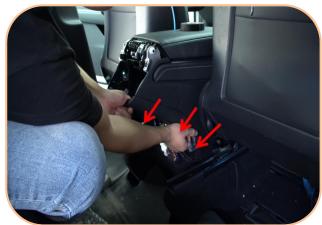

### **Intallation Steps**

1. Turn off the vehicle power in the vehicle setting

2. Pry the back of the central armrest saddle in the direction of the arrow

3. Pull off the A/C outlet module plug

4. Unscrew the A/C outlet screw and take out the air conditioner outlet

5.Unscrew the A/C outlet module screws

6.Take off the A/C outlet module