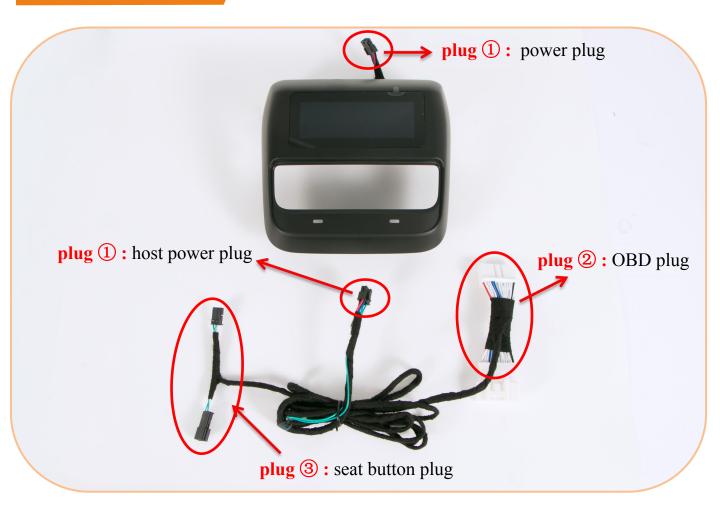

#### **Product Diagram**

## Model 3/Y Rear Climate Control Screen Installation Manual

13. Pull harness with plug (1) to the upper part and restore the cover plate

14. Connect the plug ① into the screen, and then connect the A/C outlet module plug

15. Install the screen panel

16. Find the blue plug and connect it with plug (2)

17. According to the red line, route harness (plug (3)) from the bottom of the seat to the right side of the front right seat