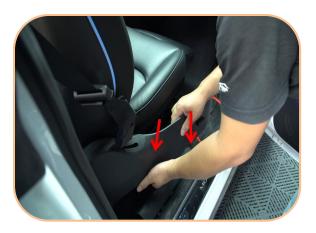

10. Pry off clips on the original panel

11. Install the clips onto the screen panel

12. Pry the cover plate behind the sentral armrest saddle in the direction of the arrow