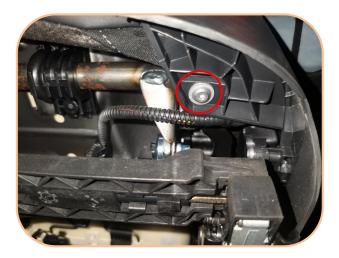

# Model 3/Y Rear Climate Control Screen Installation Manual

19. Remove a screw on the right side of the bottom of the seat

20. Pry open the side seat button cover

21. Unplug the seat button plug and connect the plug (3)