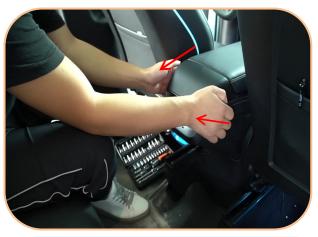

### **Intallation Steps**

1. Turn off the vehicle power in the vehicle setting

2. Pry the back of the central armrest saddle in the direction of the arrow

3. Pull off the A/C outlet module plug

4. Unscrew the A/C outlet screw and take out the air conditioner outlet

10. Pry off clips on the original panel

11. Install the clips onto the screen panel

12. Pry the cover plate behind the sentral armrest saddle in the direction of the arrow