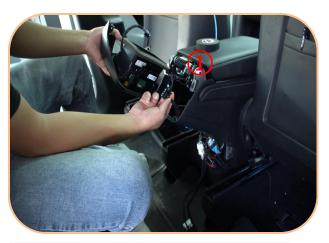

## Model 3/Y Rear Climate Control Screen Installation Manual

13. Pull harness with plug (1) to the upper part and restore the cover plate

14. Connect the plug ① into the screen, and then connect the A/C outlet module plug

15. Install the screen panel

16. Find the blue plug and connect it with plug (2)

17. According to the red line, route harness (plug (3)) from the bottom of the seat to the right side of the front right seat