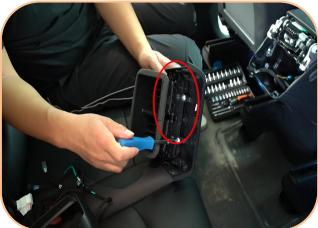

15. Install the screen panel

16. Find the blue plug and connect it with plug (2)

17. According to the red line, route harness (plug (3)) from the bottom of the seat to the right side of the front right seat