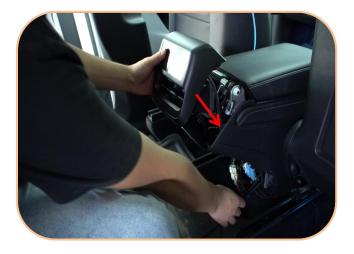

15. Install the screen panel

16. Find the blue plug and connect it with plug (2)

17. According to the red line, route harness (plug (3)) from the bottom of the seat to the right side of the front right seat

18. And then pull the wire out