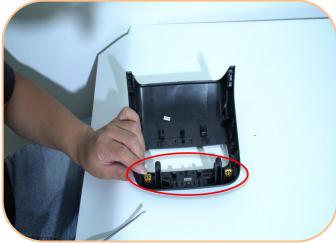

10. Pry off clips on the original panel

11. Install the clips onto the screen panel

12. Pry the cover plate behind the sentral armrest saddle in the direction of the arrow