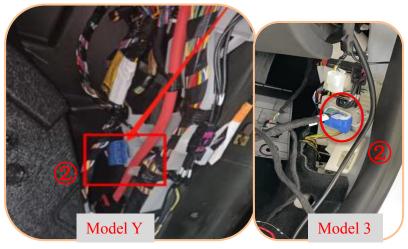

8. Connect the plug 3 to the white plug under the A pillar of the front right seat

9. Connect the plug ② to the blue plug under the A pillar of the front right seat