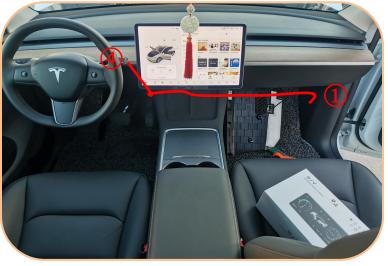

## AMD Version

1. Slide the steering wheel to the bottom and then turn left to move the steering wheel to the the outermost position

2. Pry up the cover with a pry board

4. Install the cover

3. Then pry the harness plug 4 from the upper cover plate of the driver's footwell and pull the harness to the upper part according to the instructions in the picture and plug it into the screen