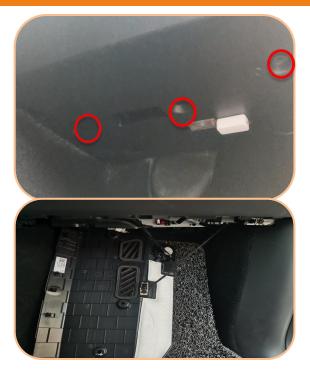

8. Find the second gray plug of the host above the passenger's footwell and connect it to plug ①

8. Connect the plug 3 to the white plug under the A pillar of the front right seat

9. Connect the plug ② to the blue plug under the A pillar of the front right seat