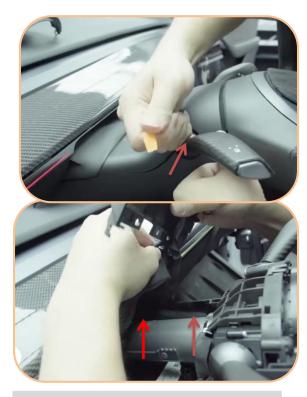

#### Intel Version

1. Slide the steering wheel to the bottom and then turn left to move the steering wheel to the the outermost position

2. Pry up the cover with a pry board

4. Install the cover

harness wiring diagram

## AMD Version

1. Slide the steering wheel to the bottom and then turn left to move the steering wheel to the the outermost position

2. Pry up the cover with a pry board

4. Install the cover

3. Then pry the harness plug 4 from the upper cover plate of the driver's footwell and pull the harness to the upper part according to the instructions in the picture and plug it into the screen