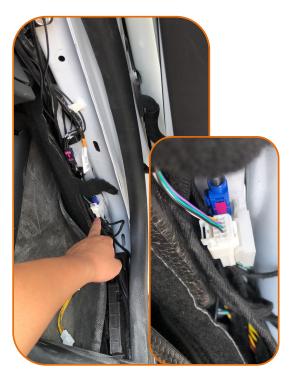

8. Find the second gray plug of the host above the passenger's footwell and connect it to plug ①