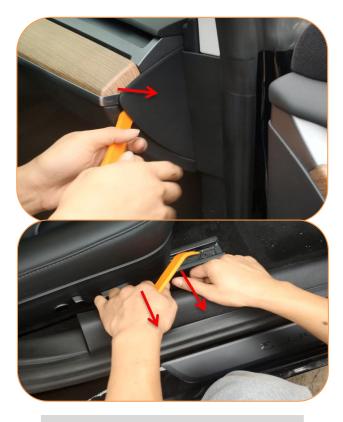

# Model 3/Y Ultra Mini Screen Display Installation Manual

5. Pull harness 1 to the side of passenger's footwell

6. Remove the upper cover of the passenger's footwell

7. Remove the side cover of the passenger's footwell

## Model 3/Y Ultra Mini Screen Display Installation Manual

5. Pull harness 2/3 to the side of passenger's footwell

6. Remove the upper cover of the passenger's footwell

7. Remove the side cover of the passenger's footwell