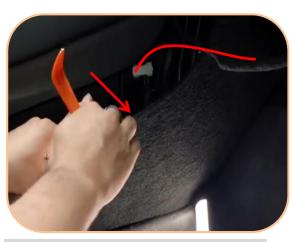

8. Find the second gray plug of the host above the passenger's footwell and connect it to plug ①

8. Connect the plug 3 to the white plug under the A pillar of the front right seat

9. Connect the plug ② to the blue plug under the A pillar of the front right seat