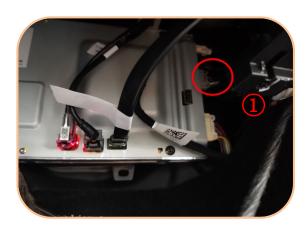

8. Find the second gray plug of the host above the passenger's footwell and connect it to plug ①