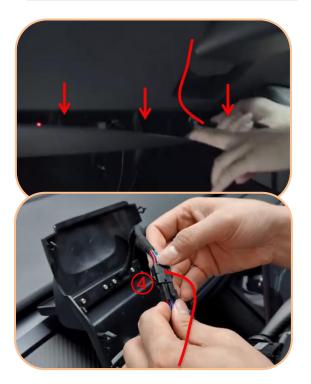

# Model 3/Y Ultra Mini Screen Display Installation Manual

5. Pull harness 1 to the side of passenger's footwell

6. Remove the upper cover of the passenger's footwell

7. Remove the side cover of the passenger's footwell

8. Find the second gray plug of the host above the passenger's footwell and connect it to plug ①

## AMD Version

1. Slide the steering wheel to the bottom and then turn left to move the steering wheel to the the outermost position

2. Pry up the cover with a pry board

4. Install the cover

3. Then pry the harness plug 4 from the upper cover plate of the driver's footwell and pull the harness to the upper part according to the instructions in the picture and plug it into the screen