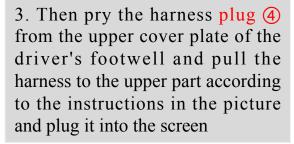

## AMD Version

1. Slide the steering wheel to the bottom and then turn left to move the steering wheel to the the outermost position

2. Pry up the cover with a pry board

4. Install the cover

3. Then pry the harness plug 4 from the upper cover plate of the driver's footwell and pull the harness to the upper part according to the instructions in the picture and plug it into the screen