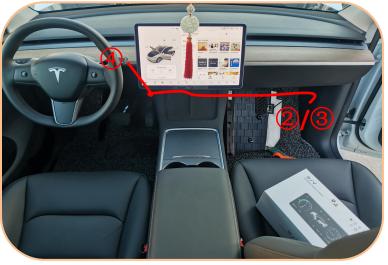

# Model 3/Y Ultra Mini Screen Display Installation Manual

5. Pull harness 1 to the side of passenger's footwell

6. Remove the upper cover of the passenger's footwell

7. Remove the side cover of the passenger's footwell

## Model 3/Y Ultra Mini Screen Display Installation Manual

5. Pull harness 2/3 to the side of passenger's footwell

6. Remove the upper cover of the passenger's footwell

7. Remove the side cover of the passenger's footwell

8. Connect the plug 3 to the white plug under the A pillar of the front right seat

9. Connect the plug ② to the blue plug under the A pillar of the front right seat