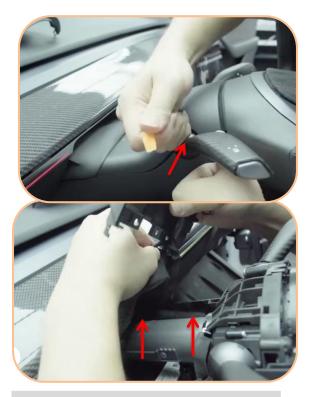

#### Intel Version

1. Slide the steering wheel to the bottom and then turn left to move the steering wheel to the the outermost position

2. Pry up the cover with a pry board

4. Install the cover

harness wiring diagram

## AMD Version

1. Slide the steering wheel to the bottom and then turn left to move the steering wheel to the the outermost position

2. Pry up the cover with a pry board

4. Install the cover

3. Then pry the harness plug 4 from the upper cover plate of the driver's footwell and pull the harness to the upper part according to the instructions in the picture and plug it into the screen