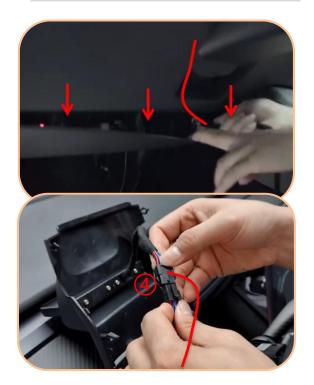

#### Intel Version

1. Slide the steering wheel to the bottom and then turn left to move the steering wheel to the the outermost position

2. Pry up the cover with a pry board

4. Install the cover

harness wiring diagram

## AMD Version

1. Slide the steering wheel to the bottom and then turn left to move the steering wheel to the the outermost position

2. Pry up the cover with a pry board

4. Install the cover

3. Then pry the harness plug 4 from the upper cover plate of the driver's footwell and pull the harness to the upper part according to the instructions in the picture and plug it into the screen