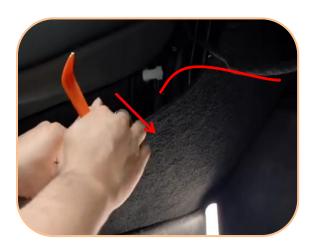

# Model 3/Y Ultra Mini Screen Display Installation Manual

5. Pull harness 1 to the side of passenger's footwell

6. Remove the upper cover of the passenger's footwell

7. Remove the side cover of the passenger's footwell

## Model 3/Y Ultra Mini Screen Display Installation Manual

5. Pull harness 2/3 to the side of passenger's footwell

6. Remove the upper cover of the passenger's footwell

7. Remove the side cover of the passenger's footwell