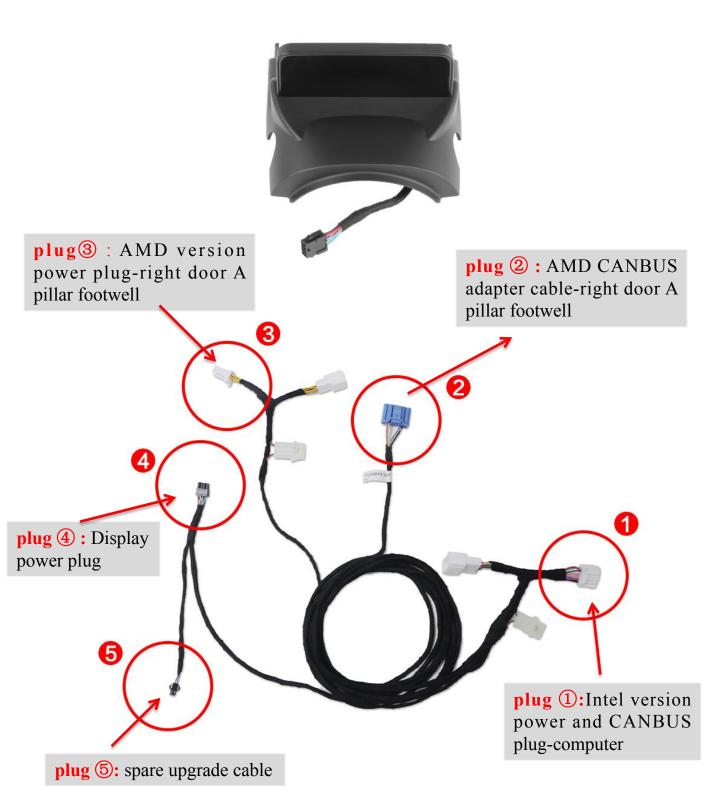

#### Intel Version

1. Slide the steering wheel to the bottom and then turn left to move the steering wheel to the the outermost position

2. Pry up the cover with a pry board

4. Install the cover

harness wiring diagram

# Model 3/Y Ultra Mini Screen Display Installation Manual

5. Pull harness 1 to the side of passenger's footwell

6. Remove the upper cover of the passenger's footwell

7. Remove the side cover of the passenger's footwell

8. Find the second gray plug of the host above the passenger's footwell and connect it to plug ①

## AMD Version

1. Slide the steering wheel to the bottom and then turn left to move the steering wheel to the the outermost position

2. Pry up the cover with a pry board

4. Install the cover

3. Then pry the harness plug 4 from the upper cover plate of the driver's footwell and pull the harness to the upper part according to the instructions in the picture and plug it into the screen

harness wiring diagram

## Model 3/Y Ultra Mini Screen Display Installation Manual

5. Pull harness 2/3 to the side of passenger's footwell

6. Remove the upper cover of the passenger's footwell

7. Remove the side cover of the passenger's footwell

8. Connect the plug 3 to the white plug under the A pillar of the front right seat

9. Connect the plug ② to the blue plug under the A pillar of the front right seat