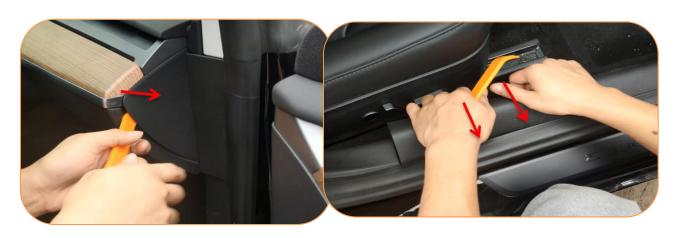

# Model 3/Y Ultra Mini Screen Display Installation Manual

5. Pull harness 1 to the side of passenger's footwell

6. Remove the upper cover of the passenger's footwell

7. Remove the side cover of the passenger's footwell

## Model 3/Y Ultra Mini Screen Display Installation Manual

5. Pull harness 2/3 to the side of passenger's footwell

6. Remove the upper cover of the passenger's footwell

7. Remove the side cover of the passenger's footwell