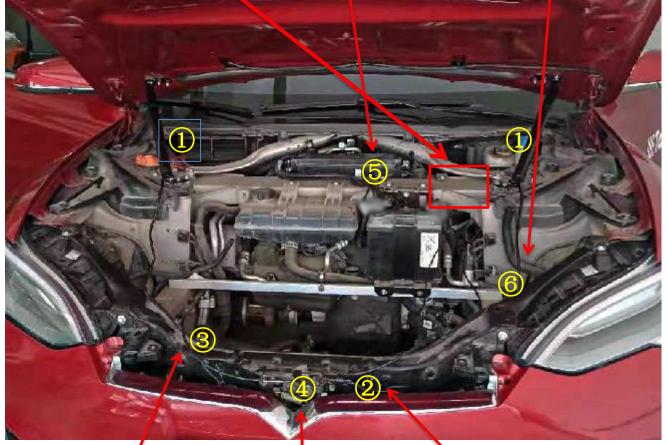

1.Remove the frunk trim panel

3. Remove the air conditioner trim panel cover

5.Remove the original hood strut, lift up the steel sheet at the back of the ball joint with a straight tool, and remove the strut. (same operation method on the left and right)

2. Remove the trim panel cover in sequence as shown in the picture

4. Remove the Frunk spare box (remove the orginal vehicle screws first)

5.install the left and right power strut on the orginal bracket; After installation, manually shake the strut ball joint to check whether the ball joint is firmly installed.

Note: the wire end of the strut faces toward the vehicle body(same operation for left and right)

7. Unscrew two screws and remove the lock block of the original vehicle

8. Remove the original lock block spring

10. Then combine the equipped lock block and the original lock block together, and then install back the original lock spring

11. Tighten the screws of the electric suction cable of the lock block

12. Install the lock block to the vehicle