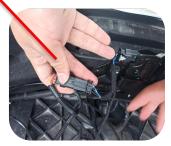

10. Then combine the equipped lock block and the original lock block together, and then install back the original lock spring

11. Tighten the screws of the electric suction cable of the lock block

12. Install the lock block to the vehicle

lock block

connect the lock adapter plug