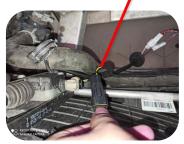

# 2022 Model S Power Frunk Installation Manual (YXW)

Smart Your Vehicle

The electric suction lock must be pasted under the lock block of the original vehicle (behind the front bumper) and fixed with cable tie to prevent water from entering. The emergency cable shall be routed to the front trailer port of the original vehicle