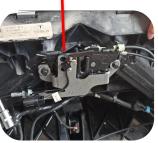

10. Then combine the equipped lock block and the original lock block together, and then install back the original lock spring

11. Tighten the screws of the electric suction cable of the lock block

12. Install the lock block to the vehicle

lock block

connect the lock adapter plug