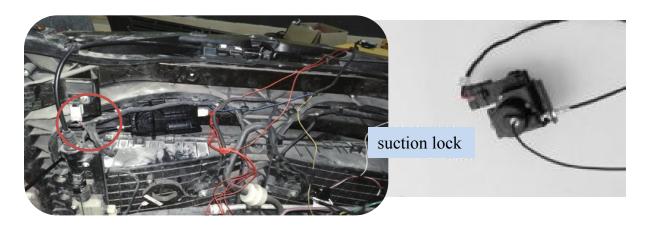

# 2022 Model S Power Frunk Installation Manual (YXW)

Smart Your Vehicle

The electric suction lock must be pasted under the lock block of the original vehicle (behind the front bumper) and fixed with cable tie to prevent water from entering. The emergency cable shall be routed to the front trailer port of the original vehicle