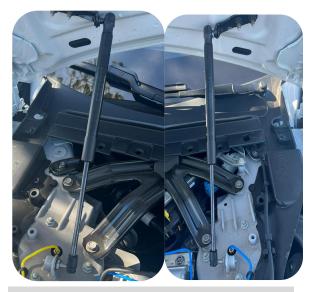

1.Remove the frunk trim panel

3. Remove the air conditioner trim panel cover

5.Remove the original hood strut, lift up the steel sheet at the back of the ball joint with a straight tool, and remove the strut. (same operation method on the left and right)

2. Remove the trim panel cover in sequence as shown in the picture

4. Remove the Frunk spare box (remove the orginal vehicle screws first)

5.install the left and right power strut on the orginal bracket; After installation, manually shake the strut ball joint to check whether the ball joint is firmly installed.

Note: the wire end of the strut faces toward the vehicle body(same operation for left and right)

7. Unscrew two screws and remove the lock block of the original vehicle

8. Remove the original lock block spring