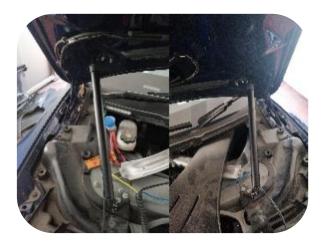

2. Remove the trim panel cover in sequence as shown in the picture

4. Remove the Frunk spare box (remove the orginal vehicle screws first)

5.install the left and right power strut on the orginal bracket; After installation, manually shake the strut ball joint to check whether the ball joint is firmly installed.

Note: the wire end of the strut faces toward the vehicle body(same operation for left and right)

7. Unscrew two screws and remove the lock block of the original vehicle

8. Remove the original lock block spring