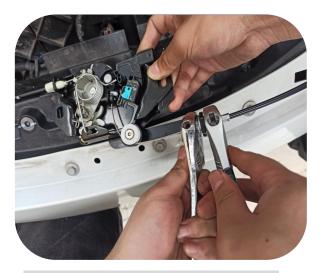

10. Then combine the equipped lock block and the original lock block together, and then install back the original lock spring

11. Tighten the screws of the electric suction cable of the lock block

12. Install the lock block to the vehicle

# 2022 Model S Power Frunk Installation Manual (YXW) *Manshow* Smart Your Vehicle

After plug in the control box and buzzer, the control box plug should be faced down, and then find a suitable position and fix it with a tie (to avoid water ingress)