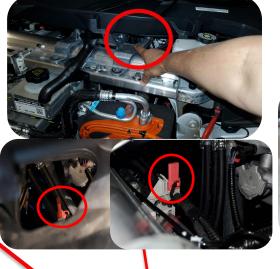

Pro

Connect the 12V power to this position of the original vehicle and wrapped with electrical tape

Connect the negative pole to the negative grounding position of the original vehicle

Connect the motor adapter of the original vehicle. Model S has two interfaces, connected to the right interface