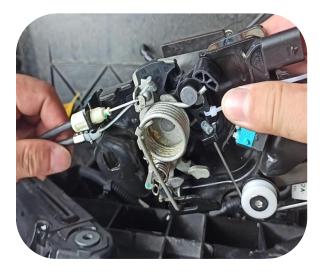

Note: the wire end of the strut faces toward the vehicle body(same operation for left and right)

7. Unscrew two screws and remove the lock block of the original vehicle

8. Remove the original lock block spring

10. Then combine the equipped lock block and the original lock block together, and then install back the original lock spring

11. Tighten the screws of the electric suction cable of the lock block

12. Install the lock block to the vehicle