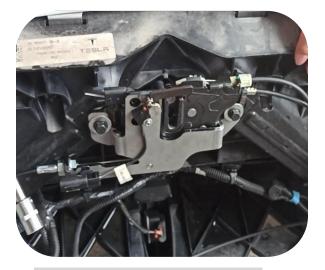

10. Then combine the equipped lock block and the original lock block together, and then install back the original lock spring

11. Tighten the screws of the electric suction cable of the lock block

12. Install the lock block to the vehicle

lock block

connect the lock adapter plug