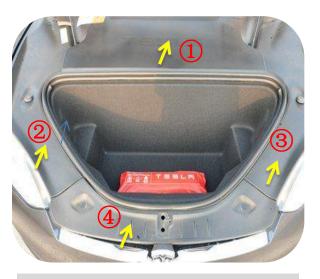

1.Remove the frunk trim panel

3. Remove the air conditioner trim panel cover

5.Remove the original hood strut, lift up the steel sheet at the back of the ball joint with a straight tool, and remove the strut. (same operation method on the left and right)

2. Remove the trim panel cover in sequence as shown in the picture

4. Remove the Frunk spare box (remove the orginal vehicle screws first)

5.install the left and right power strut on the orginal bracket; After installation, manually shake the strut ball joint to check whether the ball joint is firmly installed.