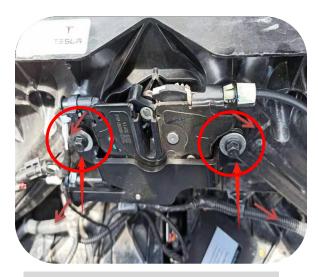

1.Remove the frunk trim panel

3. Remove the air conditioner trim panel cover

5.Remove the original hood strut, lift up the steel sheet at the back of the ball joint with a straight tool, and remove the strut. (same operation method on the left and right)

2. Remove the trim panel cover in sequence as shown in the picture

4. Remove the Frunk spare box (remove the orginal vehicle screws first)

5.install the left and right power strut on the orginal bracket; After installation, manually shake the strut ball joint to check whether the ball joint is firmly installed.

Note: the wire end of the strut faces toward the vehicle body(same operation for left and right)

7. Unscrew two screws and remove the lock block of the original vehicle

8. Remove the original lock block spring