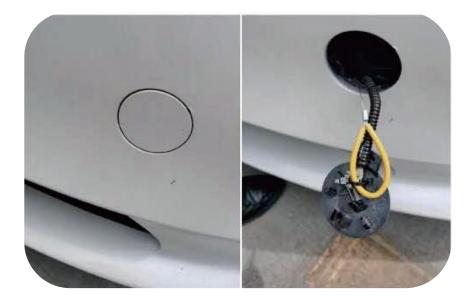

### Fixing position of emergency cable

After prying off the trailer cover of the front bumper, tie the emergency cable to the trailer cover with a tie (see the position in the picture)

Use method of emergency cable: when the suction lock is burnt out and in the suction state, the emergency cable can be used to unlock the electric suction lock first, and then the frunk can be opened (the frunk cannot be opened through the emergency cable, only can unlock the electric suction lock )