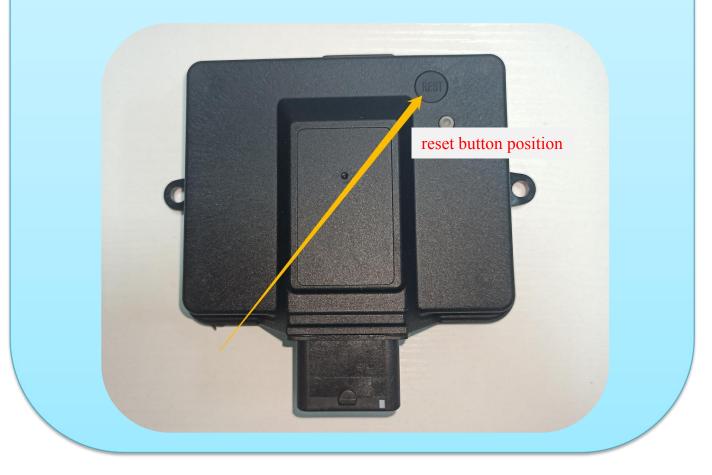

## Adjustment mode and steps:

1. Open the frrunk to the highest position;

2. Press the black button on the control box until you hear the sound from the control box. If you hold on long enough, you will hear a beep sound, up to 6 sounds: First sound: save the opening height of the frunk, Second sound: second gear, and the speed is the slowest Third sound: third gear, faster than second gear **Fourth sound:** fourth gear, faster than third gear (the default speed) Fifth sound: fifth gear, faster than fourth gear Sixth sound: sixth gear, faster than fifth gear and the speed is the fastest

3. Release the button when the corresponding tone needs to be adjusted (if the adjustment speed is the fifth gear, release the button immediately after hearing the control box ring 5 times)

4. After releasing the button, press to close the frunk. After reopening, the setting can be completed.