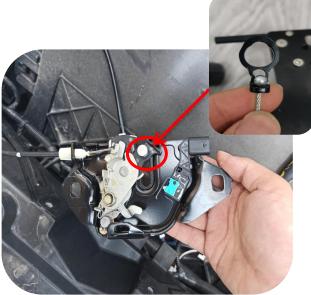

Note: the wire end of the strut faces toward the vehicle body(same operation for left and right)

7. Unscrew two screws and remove the lock block of the original vehicle

8. Remove the original lock block spring

10. Then combine the equipped lock block and the original lock block together, and then install back the original lock spring

11. Tighten the screws of the electric suction cable of the lock block

12. Install the lock block to the vehicle