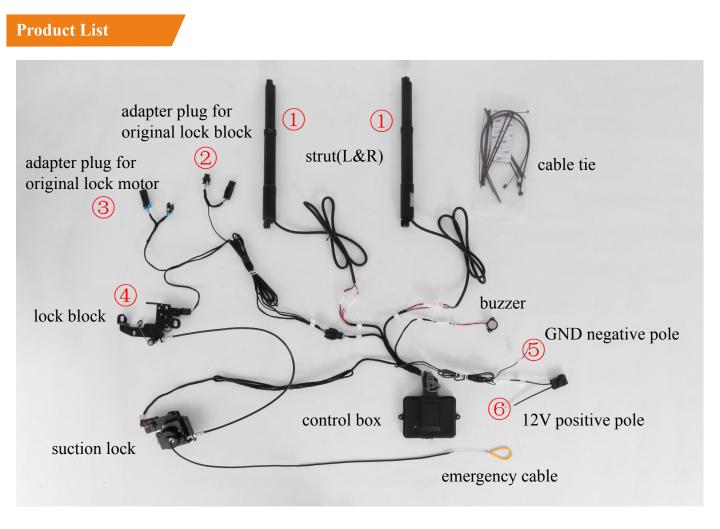

1.Remove the frunk trim panel

3. Remove the air conditioner trim panel cover

5.Remove the original hood strut, lift up the steel sheet at the back of the ball joint with a straight tool, and remove the strut. (same operation method on the left and right)

2. Remove the trim panel cover in sequence as shown in the picture

4. Remove the Frunk spare box (remove the orginal vehicle screws first)

5.install the left and right power strut on the orginal bracket; After installation, manually shake the strut ball joint to check whether the ball joint is firmly installed.

Note: the wire end of the strut faces toward the vehicle body(same operation for left and right)

7. Unscrew two screws and remove the lock block of the original vehicle

8. Remove the original lock block spring

10. Then combine the equipped lock block and the original lock block together, and then install back the original lock spring

11. Tighten the screws of the electric suction cable of the lock block

12. Install the lock block to the vehicle

lock block

connect the lock adapter plug