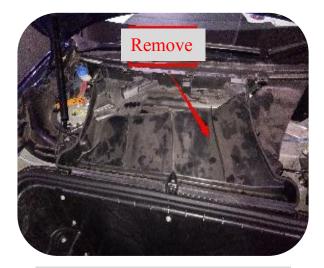

1.Remove the frunk trim panel

3. Remove the air conditioner trim panel cover

5.Remove the original hood strut, lift up the steel sheet at the back of the ball joint with a straight tool, and remove the strut. (same operation method on the left and right)