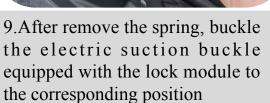

10. Then combine the equipped lock block and the original lock block together, and then install back the original lock spring

11. Tighten the screws of the electric suction cable of the lock block

12. Install the lock block to the vehicle