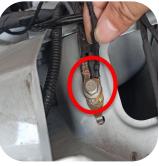

Pro

Connect the 12V power to this position of the original vehicle and wrapped with electrical tape

Connect the negative pole to the negative grounding position of the original vehicle

Connect the motor adapter of the original vehicle. Model S has two interfaces, connected to the right interface