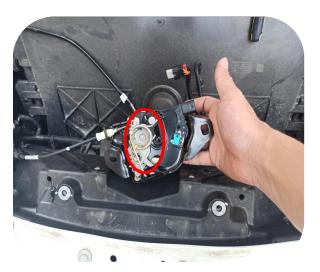

1.Remove the frunk trim panel

3. Remove the air conditioner trim panel cover

5.Remove the original hood strut, lift up the steel sheet at the back of the ball joint with a straight tool, and remove the strut. (same operation method on the left and right)

2. Remove the trim panel cover in sequence as shown in the picture

4. Remove the Frunk spare box (remove the orginal vehicle screws first)

5.install the left and right power strut on the orginal bracket; After installation, manually shake the strut ball joint to check whether the ball joint is firmly installed.